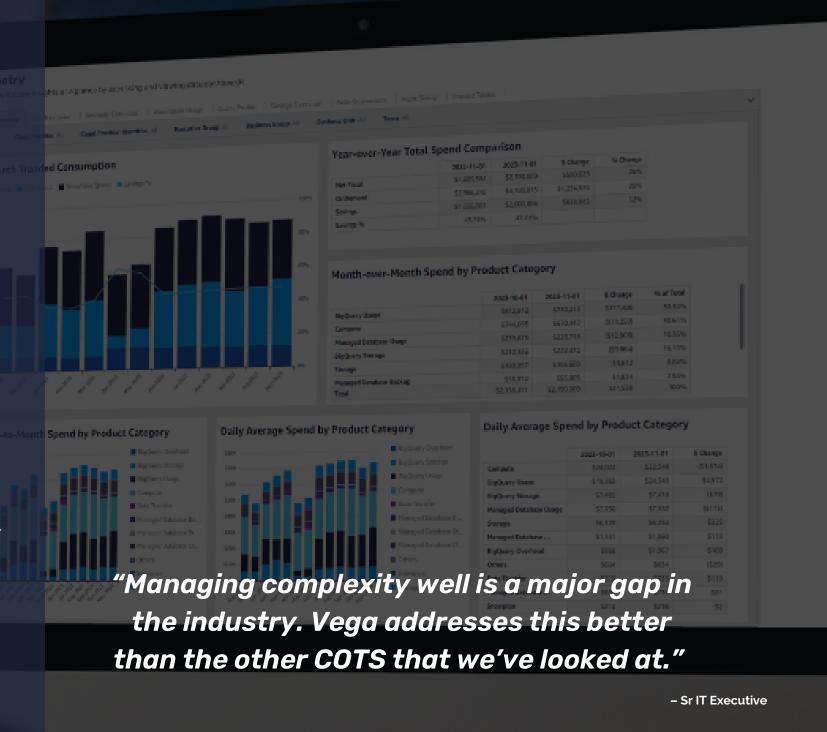

## VEGA CLOUD REMOVES BARRIERS TO EXECUTION AND CREATES SAVINGS IN DAYS

The Vega Cloud platform is designed to help businesses achieve financial efficiency and cost optimization by providing actionable insights into cloud expenses. With a user-friendly dashboard, in-depth reports, and powerful analytics tools, your team can easily identify cost-saving opportunities and allocate resources effectively.

#### FLEXIBLE, CROSS-CLOUD REPORTING

Multi-cloud cost reporting with common taxonomy simplifies complex and diverse cloud portfolios